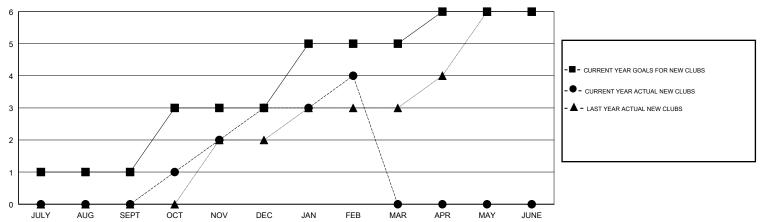

## **LOCATION REP OF SRI LANKA**

**GMT CA** 

| Clubs                 |               |           |               | Members               |                           |                         |                                              |
|-----------------------|---------------|-----------|---------------|-----------------------|---------------------------|-------------------------|----------------------------------------------|
| RESULTS FOR 2018-2019 |               |           |               | RESULTS FOR 2018-2019 |                           |                         |                                              |
| QUARTER               | NEW CLUB GOAL | NEW CLUBS | DROPPED CLUBS | QUARTER               | MEMBER GROWTH NET<br>GOAL | MEMBER GROWTH<br>ACTUAL | DROPPED MEMBERS ACTUAL (including transfers) |
| JULY/AUG/SEPT         | 1             | 0         | 1             | JULY/AUG/SEPT         | 47                        | 12                      | 80                                           |
| OCT/NOV/DEC           | 2             | 3         | 0             | OCT/NOV/DEC           | 140                       | 150                     | 179                                          |
| JAN/FEB/MAR           | 2             | 1         | 0             | JAN/FEB/MAR           | 98                        | 50                      | 24                                           |
| APR/MAY/JUNE          | 1             | 0         | 0             | APR/MAY/JUNE          | 65                        | 0                       | 0                                            |

### GOALS AND ACTUAL NEW CLUBS CUMULATIVE