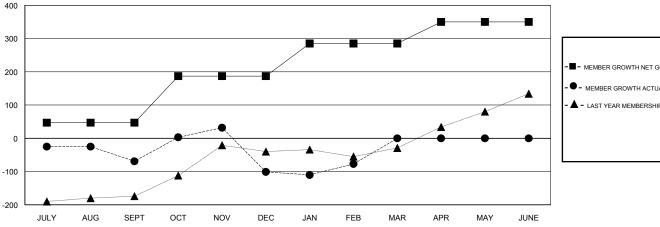

## **LOCATION REP OF SRI LANKA**

**GMT CA** 

| Clubs                 |               |           |               | Members               |                           |                         |                                              |
|-----------------------|---------------|-----------|---------------|-----------------------|---------------------------|-------------------------|----------------------------------------------|
| RESULTS FOR 2018-2019 |               |           |               | RESULTS FOR 2018-2019 |                           |                         |                                              |
| QUARTER               | NEW CLUB GOAL | NEW CLUBS | DROPPED CLUBS | QUARTER               | MEMBER GROWTH NET<br>GOAL | MEMBER GROWTH<br>ACTUAL | DROPPED MEMBERS ACTUAL (including transfers) |
| JULY/AUG/SEPT         | 1             | 0         | 1             | JULY/AUG/SEPT         | 47                        | 12                      | 80                                           |
| OCT/NOV/DEC           | 2             | 3         | 0             | OCT/NOV/DEC           | 140                       | 150                     | 179                                          |
| JAN/FEB/MAR           | 2             | 1         | 0             | JAN/FEB/MAR           | 98                        | 50                      | 24                                           |
| APR/MAY/JUNE          | 1             | 0         | 0             | APR/MAY/JUNE          | 65                        | 0                       | 0                                            |

## GOALS AND ACTUAL MEMBERS CUMULATIVE

| -■- MEMBER GROWTH NET GOAL        |  |
|-----------------------------------|--|
| - ● - MEMBER GROWTH ACTUAL        |  |
| - ▲ - LAST YEAR MEMBERSHIP ACTUAL |  |
|                                   |  |
|                                   |  |
|                                   |  |